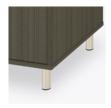

# **Aluminum Feet**

Raised on rust proof aluminum feet to allow ease of cleaning beneath casegood.