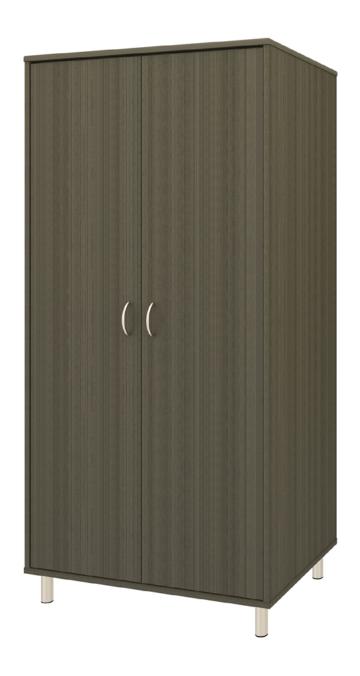

# atlanta II

Double Wardrobe No Drawers, 2 Doors

# atlanta II Double Wardrobe No Drawers, 2 Doors

Taking on a new twist from an old classic, the Atlanta II re-invents itself by adding feet for a wonderful new design with tried and true appeal. Cleaning and maintenance are simple and easy when case goods are elevated. Available with or without contrasting edges as well as custom color combinations. The product is required to be wall mounted for safety. Using the kit provided, please follow provided instructions exactly.

Model: A2WR02 34.75W 23D 71H