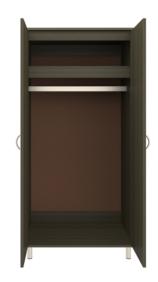

#### **Clothes Rod**

Standard clothing rod may be attached at ADA height of 48" from the floor.

# Hardware

Choose from dozens of hardware styles, including ADA compliant options.