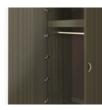

# atlanta II Double Wardrobe No Drawers, 2 Doors

Taking on a new twist from an old classic, the Atlanta II re-invents itself by adding feet for a wonderful new design with tried and true appeal. Cleaning and maintenance are simple and easy when case goods are elevated. Available with or without contrasting edges as well as custom color combinations. The product is required to be wall mounted for safety. Using the kit provided, please follow provided instructions exactly.

Model: A2WR02 34.75W 23D 71H

#### **Clothes Rod**

Standard clothing rod may be attached at ADA height of 48" from the floor.