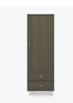

# atlanta II

Double Wardrobe No Drawers, 2 Doors

# atlanta II Double Wardrobe No Drawers, 2 Doors

Taking on a new twist from an old classic, the Atlanta II re-invents itself by adding feet for a wonderful new design with tried and true appeal. Cleaning and maintenance are simple and easy when case goods are elevated. Available with or without contrasting edges as well as custom color combinations. The product is required to be wall mounted for safety. Using the kit provided, please follow provided instructions exactly.

Model: A2WR02 34.75W 23D 71H